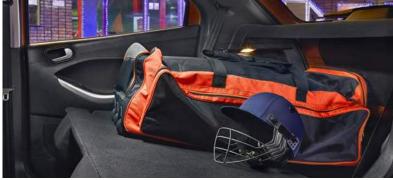

#### **Fold Flat Rear Seats**

Looking to load much more than what can fit into the trunk? Turn to your rear seats. They fold forward to give you a full flat load surface that adds a considerable amount of space. Leave nothing awesome behind.