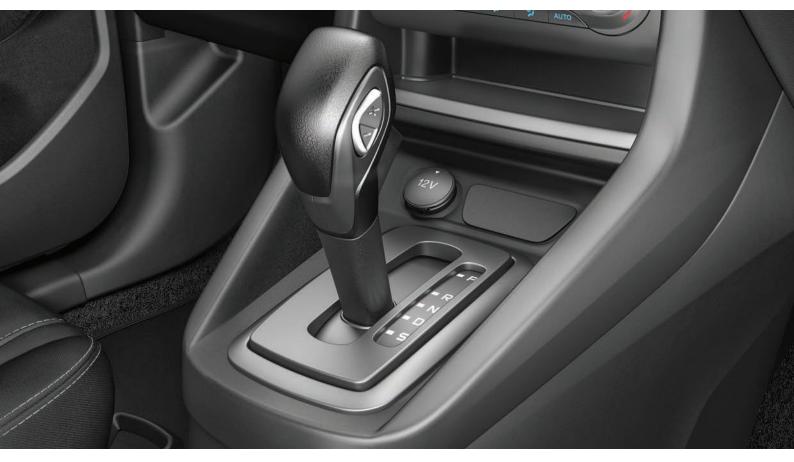

#### 6-Speed PowerShift Automatic Transmission with 1.5l Ti-VCT Petrol Engine

The powerful 1.5l Ti-VCT petrol engine is offered with 6 Speed PowerShift AT that delivers a massive power of 112 PS. The PowerShift AT uses a dual-clutch shifting system designed for smooth gear changes and superior fuel efficiency.