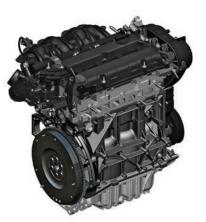

#### 6-Speed PowerShift Automatic Transmission with 1.5l Ti-VCT Petrol Engine

The powerful 1.5l Ti-VCT petrol engine is offered with 6 Speed PowerShift AT that delivers a massive power of 112 PS. The PowerShift AT uses a dual-clutch shifting system designed for smooth gear changes and superior fuel efficiency.