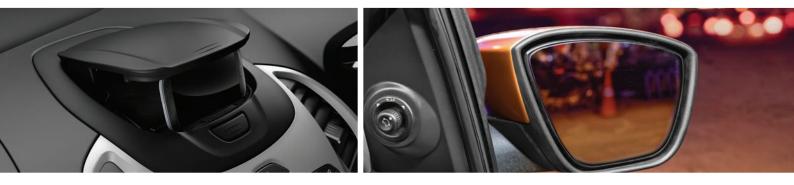

#### **Clever Storage Spaces**

One look inside and you'll see the Next-Gen Figo's numerous clever storage compartments that offer space to store anything and everything. In addition to bins with coin holders and anti-skid mats for mobile phones, the long floor console and storage areas in the doors offer specialised compartments for bottles, cups or umbrellas of different sizes.

#### **Power-fold Mirrors**

Even the mirrors are clever. Built for the busiest city traffic, the Next-Gen Figo's power-fold mirrors can be folded in towards the car with a touch of a button to minimise the risk of damage. Either while driving or when parked.