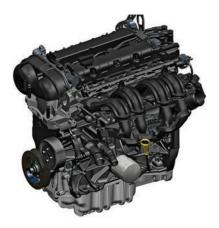

#### New 1.2l Ti-VCT Petrol Engine

New generation. New power. The new 1.2l Ti-VCT petrol engine delivers superior power of 88 PS with an impressive fuel economy of 18.16 km/l\* and reduced emissions.

#### 1.5l TDCi Diesel Engine

Engineered to give you what you want with what you need. The super-refined 1.5l TDCi diesel engine delivers superior power of 100 PS and an impressive fuel economy of 25.83 km/l\* to take you places with greater fun and ease. Spend less money on fuel and more time enjoying the ride.

#### 6-Speed PowerShift Automatic Transmission with 1.5l Ti-VCT Petrol Engine

The powerful 1.5l Ti-VCT petrol engine is offered with 6 Speed PowerShift AT that delivers a massive power of 112 PS. The PowerShift AT uses a dual-clutch shifting system designed for smooth gear changes and superior fuel efficiency.