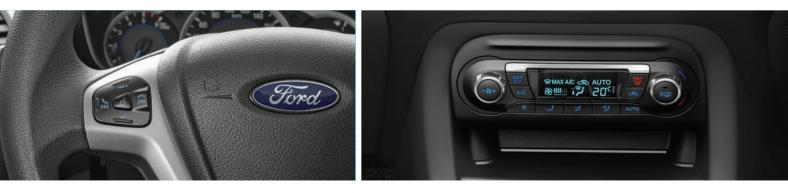

#### **Steering Mounted Controls**

Now drive with your eyes on the road. Control SYNC®, change radio stations and volume at the touch of a button. Don't reach for that dashboard. Do it safely and conveniently while concentrating on the road.

#### **Automatic Climate Control**

The Next-Gen Figo has the fastest cooling AC to keep you at ease in the summer heat, bringing down the temperature to comfortable levels quickly.

б

\*Bluetooth® is a registered trademark of Bluetooth® SIG Inc., and is used under license. Operating certain parts of the SYNC® system while driving can distract your attention away from the road and may be prohibited by local laws. Do not change system settings or enter data non-verbally (using your hands) while driving. Stop the vehicle in a safe and legal manner before attempting these operations. Always make sure you comply with local road laws/rules when using the SYNC® system. SYNC® promotes safer driving by ensuring hands are on wheels and eyes on road. Ford does not recommend using mobile phone while driving. Mobile handsets images used are for reference purpose only.