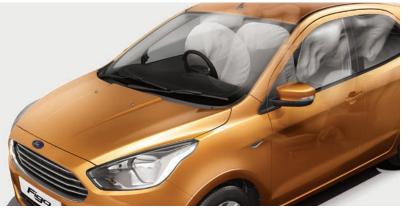

#### 10-11 Safety

With features like 6 airbags (including best-in-class side and curtain airbags), anti-lock braking system and body structure created from highstrength steel – the Next-Gen Figo is built to shield you from almost every direction. Drive on feeling safer than you've ever felt before.

#### 6-Airbags

Why compromise on safety? In addition to front airbags for the driver and front seat passenger, the Next-Gen Figo offers a total of 6 airbags - including best-in-class side and curtain airbags. Now that's safety everywhere.