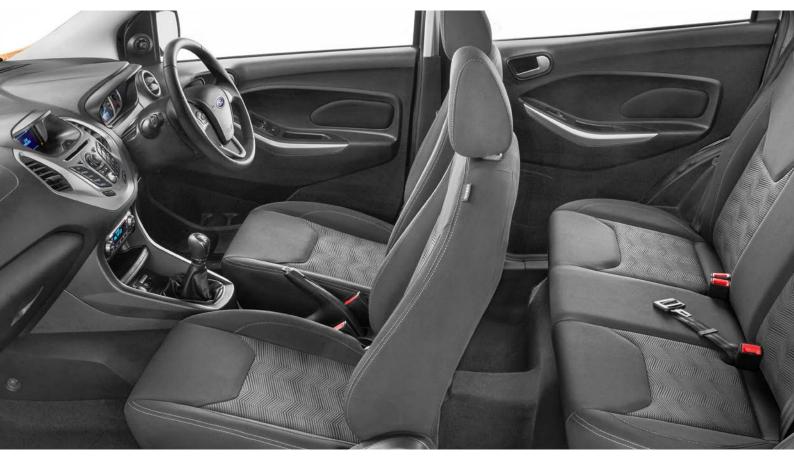

#### **Energetic Interior Styling**

The Next-Gen Figo's exceptional interior design, comfortable seats and spacious interiors are designed to reflect your energy and sense of style.

#### **Clever Storage Spaces**

One look inside and you'll see the Next-Gen Figo's numerous clever storage compartments that offer space to store anything and everything. In addition to bins with coin holders and anti-skid mats for mobile phones, the long floor console and storage areas in the doors offer specialised compartments for bottles, cups or umbrellas of different sizes.

#### **Fold Flat Rear Seats**

Looking to load much more than what can fit into the trunk? Turn to your rear seats. They fold forward to give you a full flat load surface that adds a considerable amount of space. Leave nothing awesome behind.