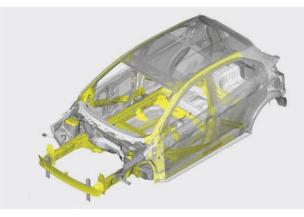

#### 10-11 Safety

With features like 6 airbags (including best-in-class side and curtain airbags), anti-lock braking system and body structure created from highstrength steel – the Next-Gen Figo is built to shield you from almost every direction. Drive on feeling safer than you've ever felt before.

High-strength Steel Cage

Under its stylish exterior, the Next-Gen Figo has your safety at heart. Its robust body structure constructed from high-strength steel helps protect you and your loved ones.