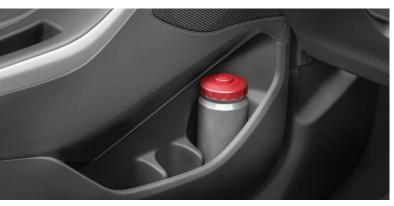

#### **Clever Storage Spaces**

One look inside and you'll see the Next-Gen Figo's numerous clever storage compartments that offer space to store anything and everything. In addition to bins with coin holders and anti-skid mats for mobile phones, the long floor console and storage areas in the doors offer specialised compartments for bottles, cups or umbrellas of different sizes.