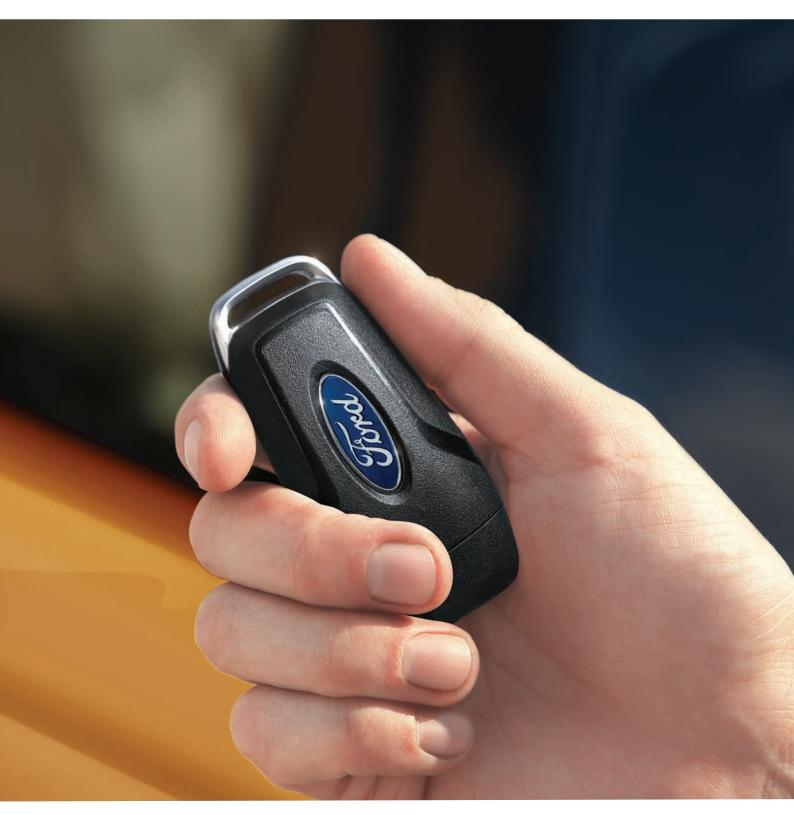

### Ford MyKey®

Ford introduces Ford MyKey<sup>®</sup> technology to encourage responsible driving habits. You can now program the key to a setting which increases seat belt use, limits vehicle top speeds and regulates the audio volume.